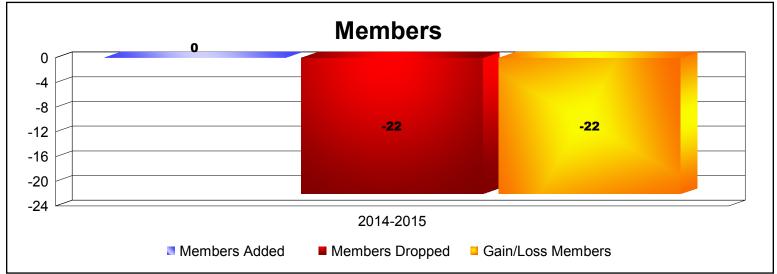

**Disbanded Districts**As of June 2015 Cumulative

| Year      | New<br>Clubs | Dropped<br>Clubs | Gain/<br>Loss<br>Clubs | New<br>Members | Charter<br>Members | Reinstate<br>Members | Transfer<br>Members | Total<br>Member<br>Added | Total<br>Members<br>Dropped | Gain/<br>Loss<br>Members |
|-----------|--------------|------------------|------------------------|----------------|--------------------|----------------------|---------------------|--------------------------|-----------------------------|--------------------------|
| 2014-2015 | 0            | -3               | -3                     | 0              | 0                  | 0                    | 0                   | 0                        | -22                         | -22                      |
| Average   | 0            | -3               | -3                     | 0              | 0                  | 0                    | 0                   | 0                        | -22                         | -22                      |