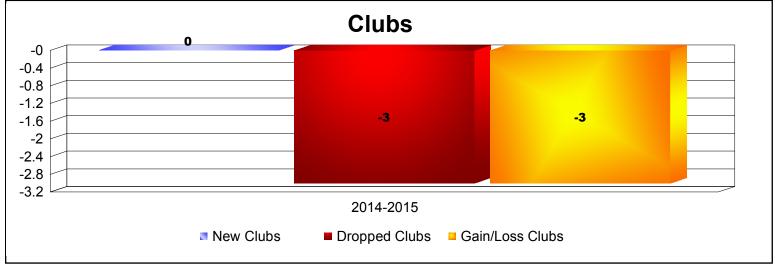

**Disbanded Districts**As of June 2015 Cumulative

| Year      | New<br>Clubs | Dropped<br>Clubs | Gain/<br>Loss<br>Clubs | New<br>Members | Charter<br>Members | Reinstate<br>Members | Transfer<br>Members | Total<br>Member<br>Added | Total<br>Members<br>Dropped | Gain/<br>Loss<br>Members |
|-----------|--------------|------------------|------------------------|----------------|--------------------|----------------------|---------------------|--------------------------|-----------------------------|--------------------------|
| 2014-2015 | 0            | -3               | -3                     | 0              | 0                  | 0                    | 0                   | 0                        | -22                         | -22                      |
| Average   | 0            | -3               | -3                     | 0              | 0                  | 0                    | 0                   | 0                        | -22                         | -22                      |